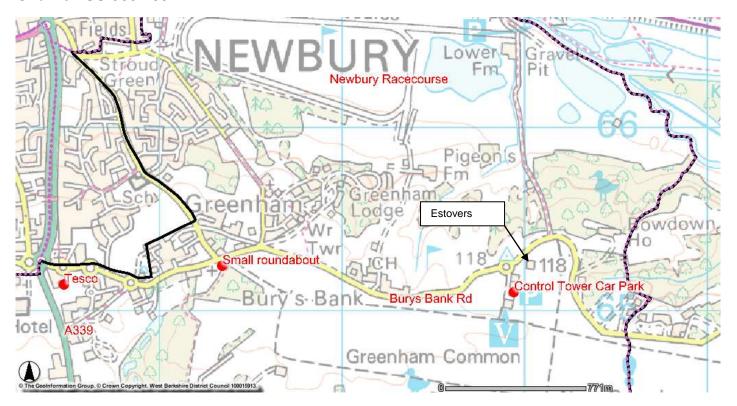

## Address:

Greenham and Crookham Commons Rangers Office

Estovers (formerly Building 616) Control Tower Car Park Off/ Burys Bank Road

Greenham RG19 8BZ

Grid Ref: SU 5001 6522

**By Car:** Approach along Burys Bank Road from either Newbury A339 or Thatcham station or Thornford Road. There is Greenham Common road signage from the A339. **By train**: Nearest Station is Newbury Station.

As you enter the car park, go under the height barrier and turn immediately left with new Estovers sign (ignore the no entry sign). Estovers is the brown and cream coloured warehouse off to the left, beyond the yellow warehouse.

Parking is available on the grass immediately outside the building and also just outside the gate.